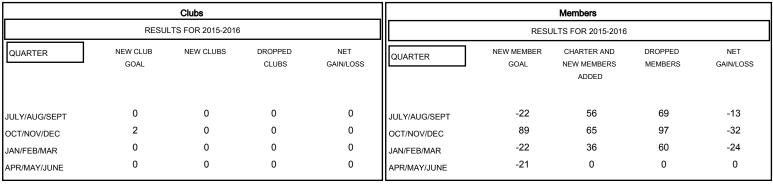

## MONTHLY MEMBERSHIP PROGRESS REPORT

## District 201Q1

Results as of: 3/31/2016

GMT: John Muller LOCATION AUSTRALIA GMT CA 7

| -■-  | CURRENT YEAR GOALS FOR NEW |
|------|----------------------------|
| MEMB | EDS.                       |

- - CURRENT YEAR ACTUAL MEMBERS

- ▲ - LAST YEAR ACTUAL MEMBERS

| DROPPED CLUBS: 0 |     |
|------------------|-----|
| DROPPED MEMBERS  |     |
| DECEASED         | 15  |
| CLUB CANCELLED   | 0   |
| OTHER            | 210 |
| TOTAL            | 225 |