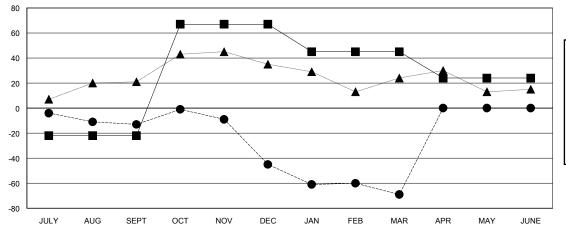

## MONTHLY MEMBERSHIP PROGRESS REPORT

## District 201Q1

Results as of: 3/31/2016

GMT: John Muller LOCATION AUSTRALIA GMT CA 7

| -■-  | CURRENT YEAR GOALS FOR NEW |
|------|----------------------------|
| MEMB | EDS.                       |

- - CURRENT YEAR ACTUAL MEMBERS

- ▲ - LAST YEAR ACTUAL MEMBERS

| DROPPED CLUBS: 0 |     |
|------------------|-----|
| DROPPED MEMBERS  |     |
| DECEASED         | 15  |
| CLUB CANCELLED   | 0   |
| OTHER            | 210 |
| TOTAL            | 225 |