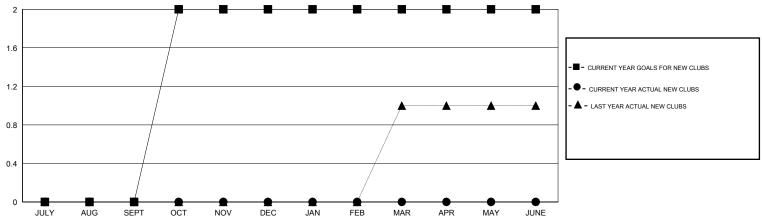

## MONTHLY MEMBERSHIP PROGRESS REPORT

## District 201Q1

Results as of: 3/31/2016

GMT: John Muller LOCATION AUSTRALIA GMT CA 7

| -■-  | CURRENT YEAR GOALS FOR NEW |
|------|----------------------------|
| MEMB | EDS.                       |

- - CURRENT YEAR ACTUAL MEMBERS

- ▲ - LAST YEAR ACTUAL MEMBERS

| DROPPED CLUBS: 0 |     |
|------------------|-----|
| DROPPED MEMBERS  |     |
| DECEASED         | 15  |
| CLUB CANCELLED   | 0   |
| OTHER            | 210 |
| TOTAL            | 225 |